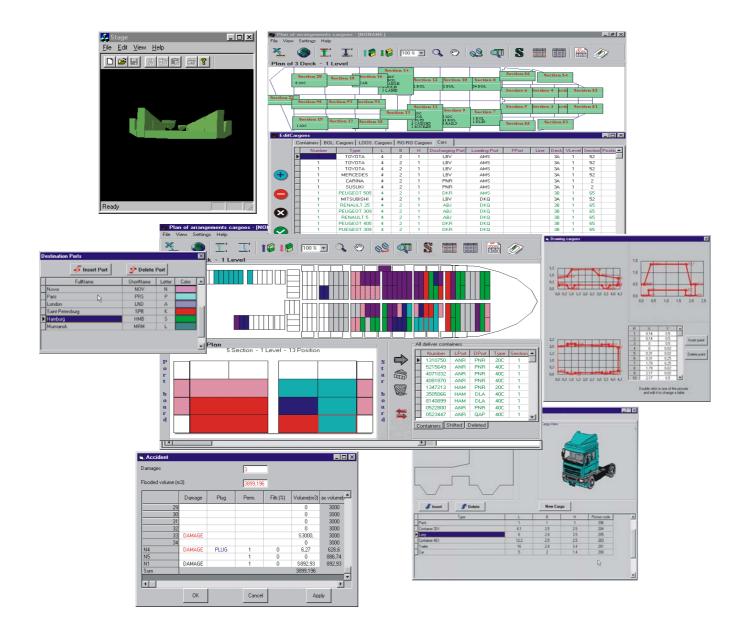

Software is easily adaptable for different vessel types.

It is used for calculation the safety exploitation any displacement-type vessels including heavy-lift, floating docks and offshore platforms and to prepare some documentation for port authorities, stevedores, ship owners. There is a possibility to form a cargo plan for Ro-Ro and container ship in 3D mode and to dispose cargo units in an interactive mode.

**LOAD-DEQ** software can be successful used both on onboard and an office computers to plan cargoes transport.