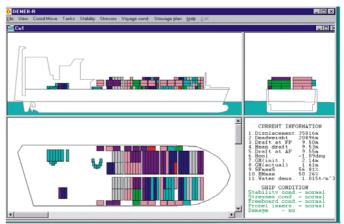

## MULTI LOADING ONLINE CONTROL AND STABILITY SYSTEM - MLOCSS

CARGOPLAN, STABILITY AND STRENGTH CALCULATION FOR INTACT AND DAMAGE VESSELS

**LOAD-DEQ** software is a full-scale Windows 95, NT application.

Displacement, list, trim, stability, damaged stability and stress calculations based on date are given by sensors or inputted in computer in an interactive mode.

Calculation of all trim and stability parameters is in accordance with the requirements of IMO, normal documents and national regulation. All calculating values have a graphic presentation.

Software is easily adaptable for different vessel types.

It is used for calculation the safety exploitation any displacement-type vessels including heavy-lift, floating docks and offshore platforms and to prepare some documentation for port authorities, stevedores, ship owners. There is a possibility to form a cargo plan for Ro-Ro and container ship in 3D mode and to dispose cargo units in an interactive mode.