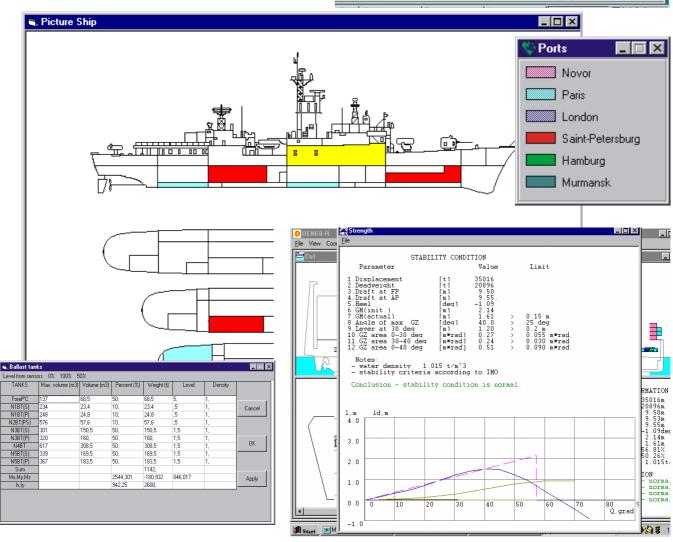

Displacement, list, trim, stability, damaged stability and stress calculations based on date are given by sensors or inputted in computer in an interactive mode.

Calculation of all trim and stability parameters is in accordance with the requirements of IMO, normal documents and national regulation. All calculating values have a graphic presentation.

Software is easily adaptable for different vessel types.

It is used for calculation the safety exploitation any displacement-type vessels including heavy-lift, floating docks and offshore platforms and to prepare some documentation for port authorities, stevedores, ship owners. There is a possibility to form a cargo plan for Ro-Ro and container ship in 3D mode and to dispose cargo units in an interactive mode.